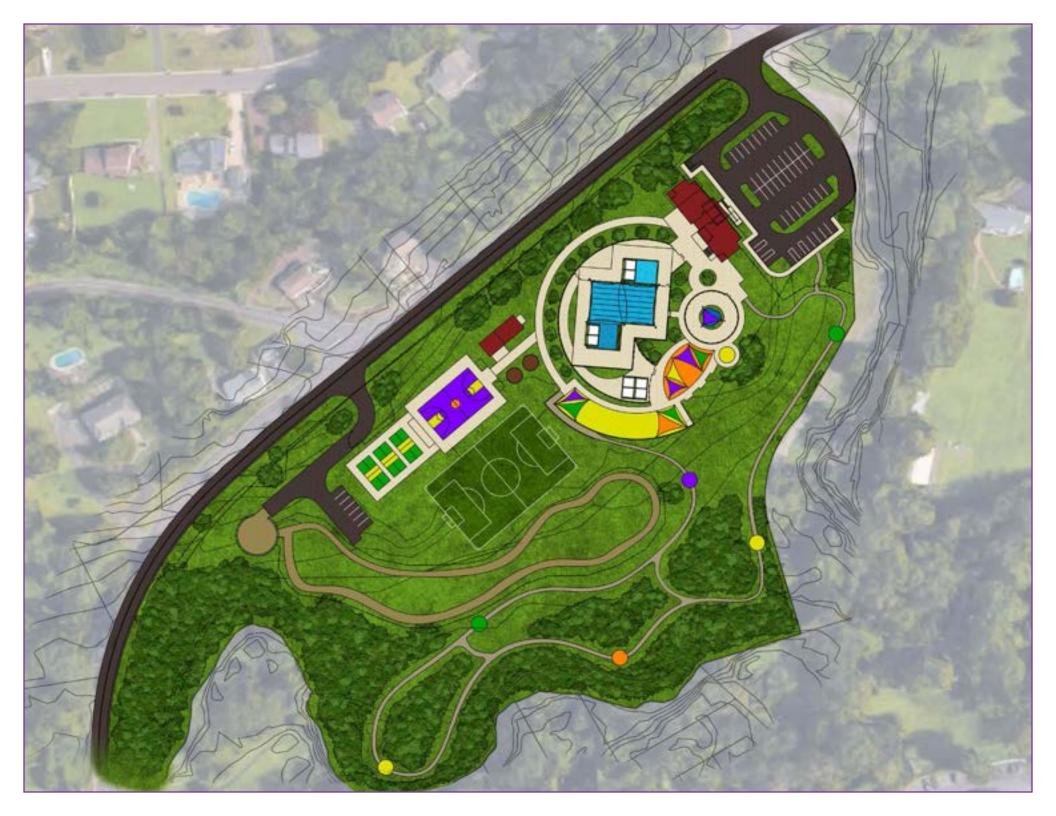

## All-Abilities Recreation & Water Park A place where everyone can experience the joys of life

The purchase and renovation of the 12-acre former Breezy Point Swim Club property in the heart of Bucks County will provide an immediate home for the popular Gan Izzy Day Camp and an all-new, innovative, all-abilities recreation and water park.

In addition to serving families in the regional, the All-Abilities center will serve as a prototype concept to be replicated nationwide.

| <b>Recreation &amp; Water Park Budget</b> |             |
|-------------------------------------------|-------------|
| Purchase of Swim Club                     | \$767,000   |
| Renovations for Immediate Use             | \$1,500,000 |
| New Construction Water Park               | \$2,800,000 |
| Soft Costs                                | \$483,000   |
| Furnishings                               | \$140,000   |
| Capital Campaign Expenses                 | \$35,000    |
| Operating Expenses (24 Months)            | \$275,000   |
| Total Projected Expenses                  | \$6,000,000 |
| Pledges to Date                           | \$300,000   |
| Financing                                 | \$1,200,000 |
| Fundraising Goal                          | \$4,500,000 |