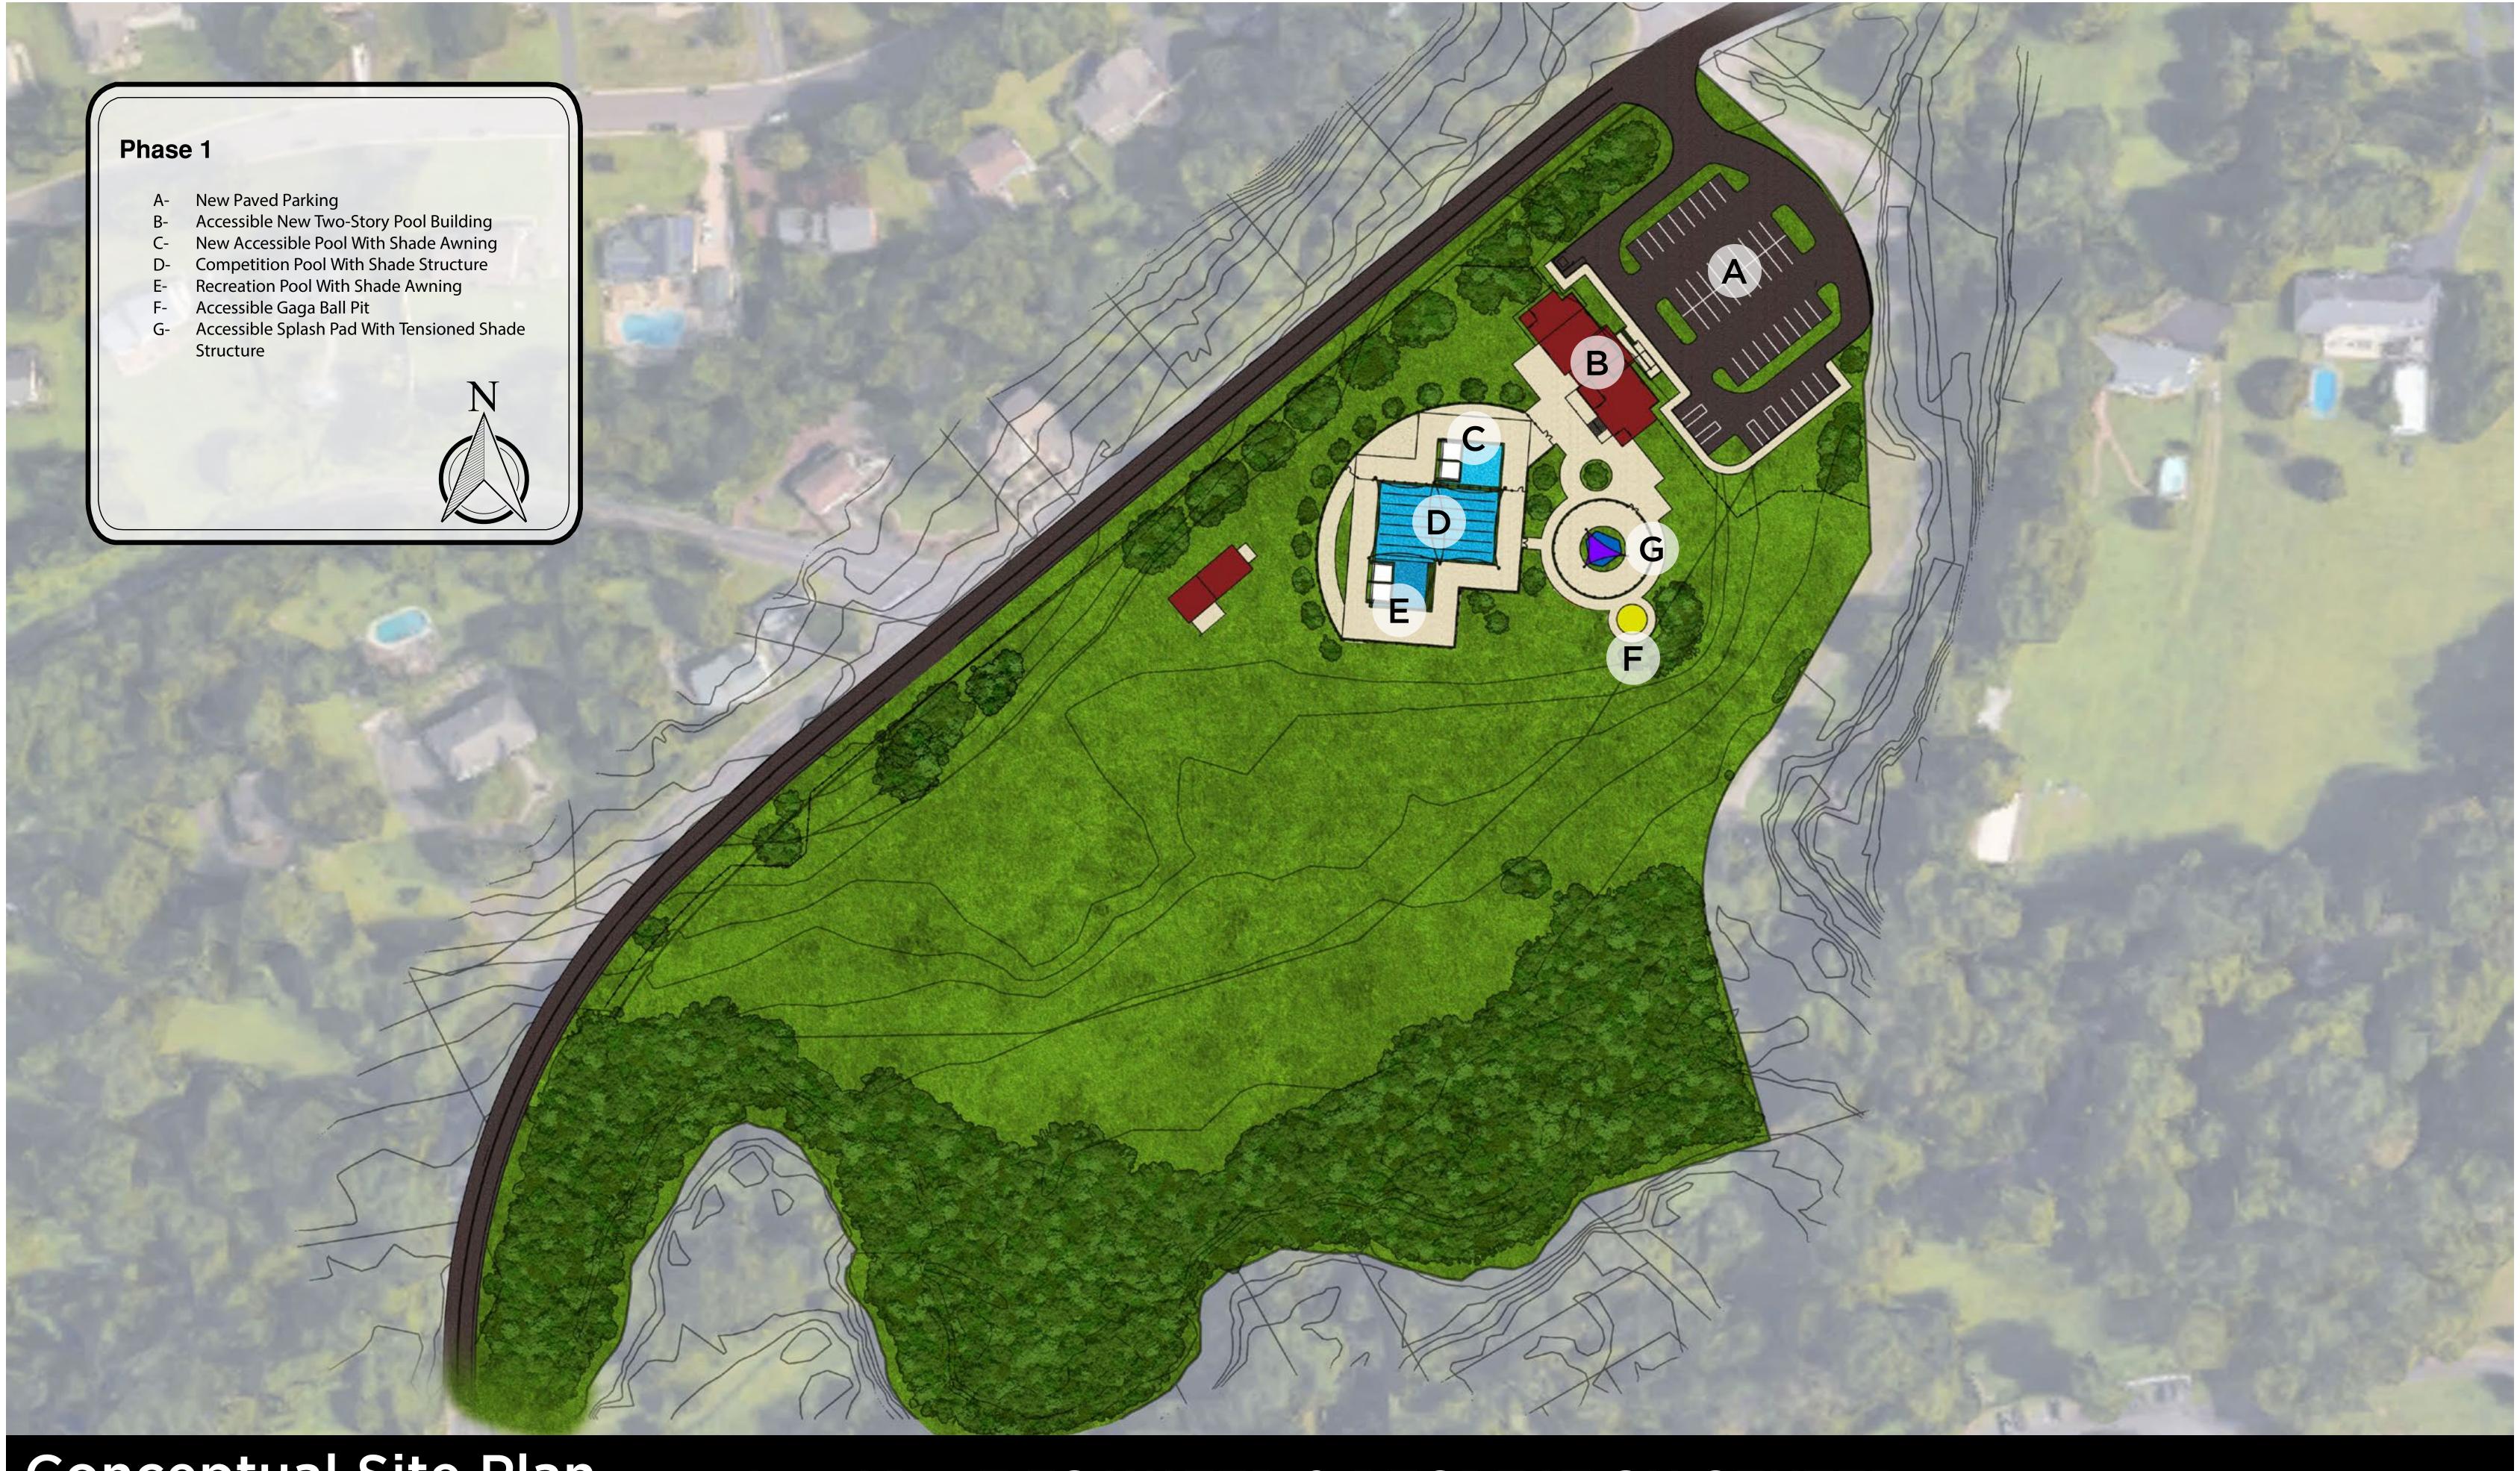

Conceptual Site Plan
Phase 1

ALL ABILITIES WATER & RECREATION CENTER

890 Bridgetown Pike Northampton Township, PA

16403 Huebner Road • San Antonio, Texas 78249 (210) 340-2400 • www.LunaArchitecture.com

Conceptual Site Plan Phase 1 & 2

## Phase 1 New Paved Parking Accessible New Two-Story Pool Building New Accessible Pool With Shade Awning **Competition Pool With Shade Structure** Recreation Pool With Shade Awning Accessible Gaga Ball Pit G- Accessible Splash Pad With Tensioned Shade Structure Phase 2 H- Accessible Playscape 1 (Toddler-3 year old) with Tensioned Shade Structure Accessible Playscape 2 (4 year old-10 year old) with Tensioned Shade Structure Accessible Walking Trail **Accessible Fitness Stations** Phase 3 L- Accessible Basketball/ Volleyball Pavilion M- Gaga Ball Pits N- Youth Soccer Pitch O- Accessible Pickleball Courts Phase 4 Side Entrance with Staff Parking Q- Horse Pen D R- Horse Trail-Equine Therapy Fencing Q S