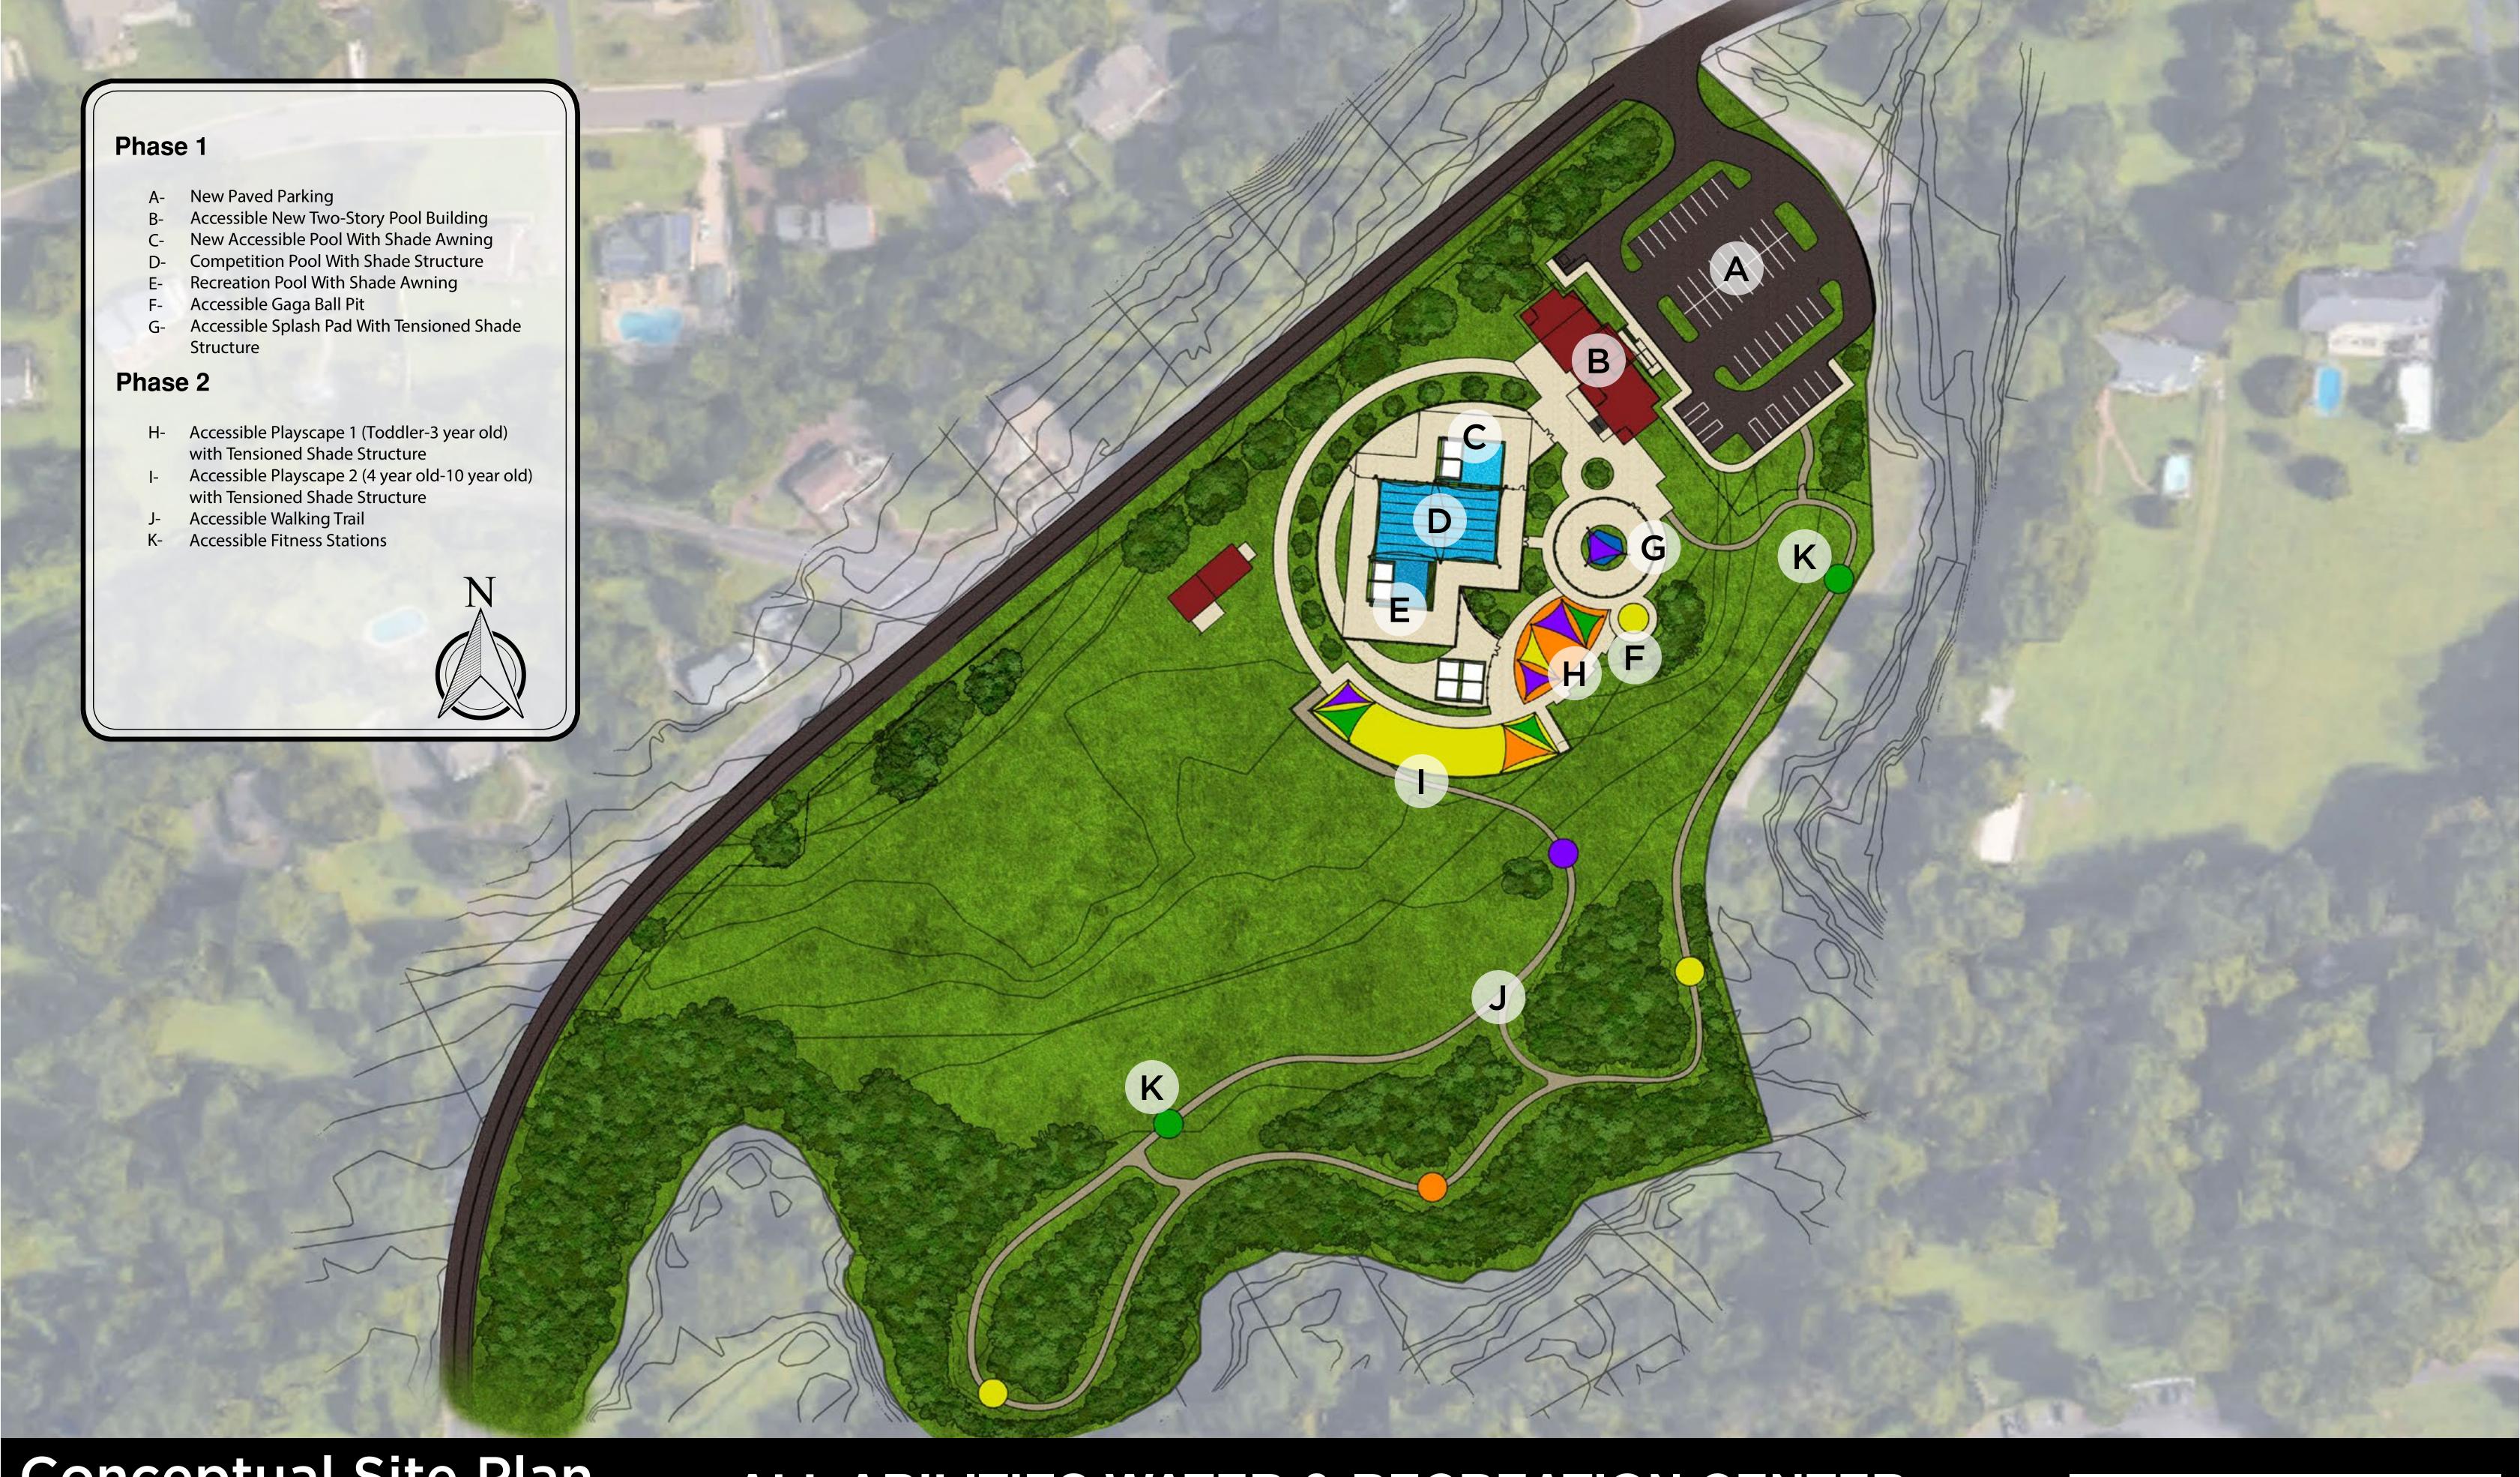

ALL ABILITIES WATER & RECREATION CENTER

890 Bridgetown Pike Northampton Township, PA

16403 Huebner Road • San Antonio, Texas 78249 (210) 340-2400 • www.LunaArchitecture.com

Conceptual Site Plan
Phase 1-3

## Phase 1 New Paved Parking Accessible New Two-Story Pool Building New Accessible Pool With Shade Awning **Competition Pool With Shade Structure** Recreation Pool With Shade Awning Accessible Gaga Ball Pit G- Accessible Splash Pad With Tensioned Shade Structure Phase 2 H- Accessible Playscape 1 (Toddler-3 year old) with Tensioned Shade Structure Accessible Playscape 2 (4 year old-10 year old) with Tensioned Shade Structure Accessible Walking Trail **Accessible Fitness Stations** Phase 3 L- Accessible Basketball/ Volleyball Pavilion M- Gaga Ball Pits N- Youth Soccer Pitch O- Accessible Pickleball Courts Phase 4 Side Entrance with Staff Parking Q- Horse Pen D R- Horse Trail-Equine Therapy Fencing Q S