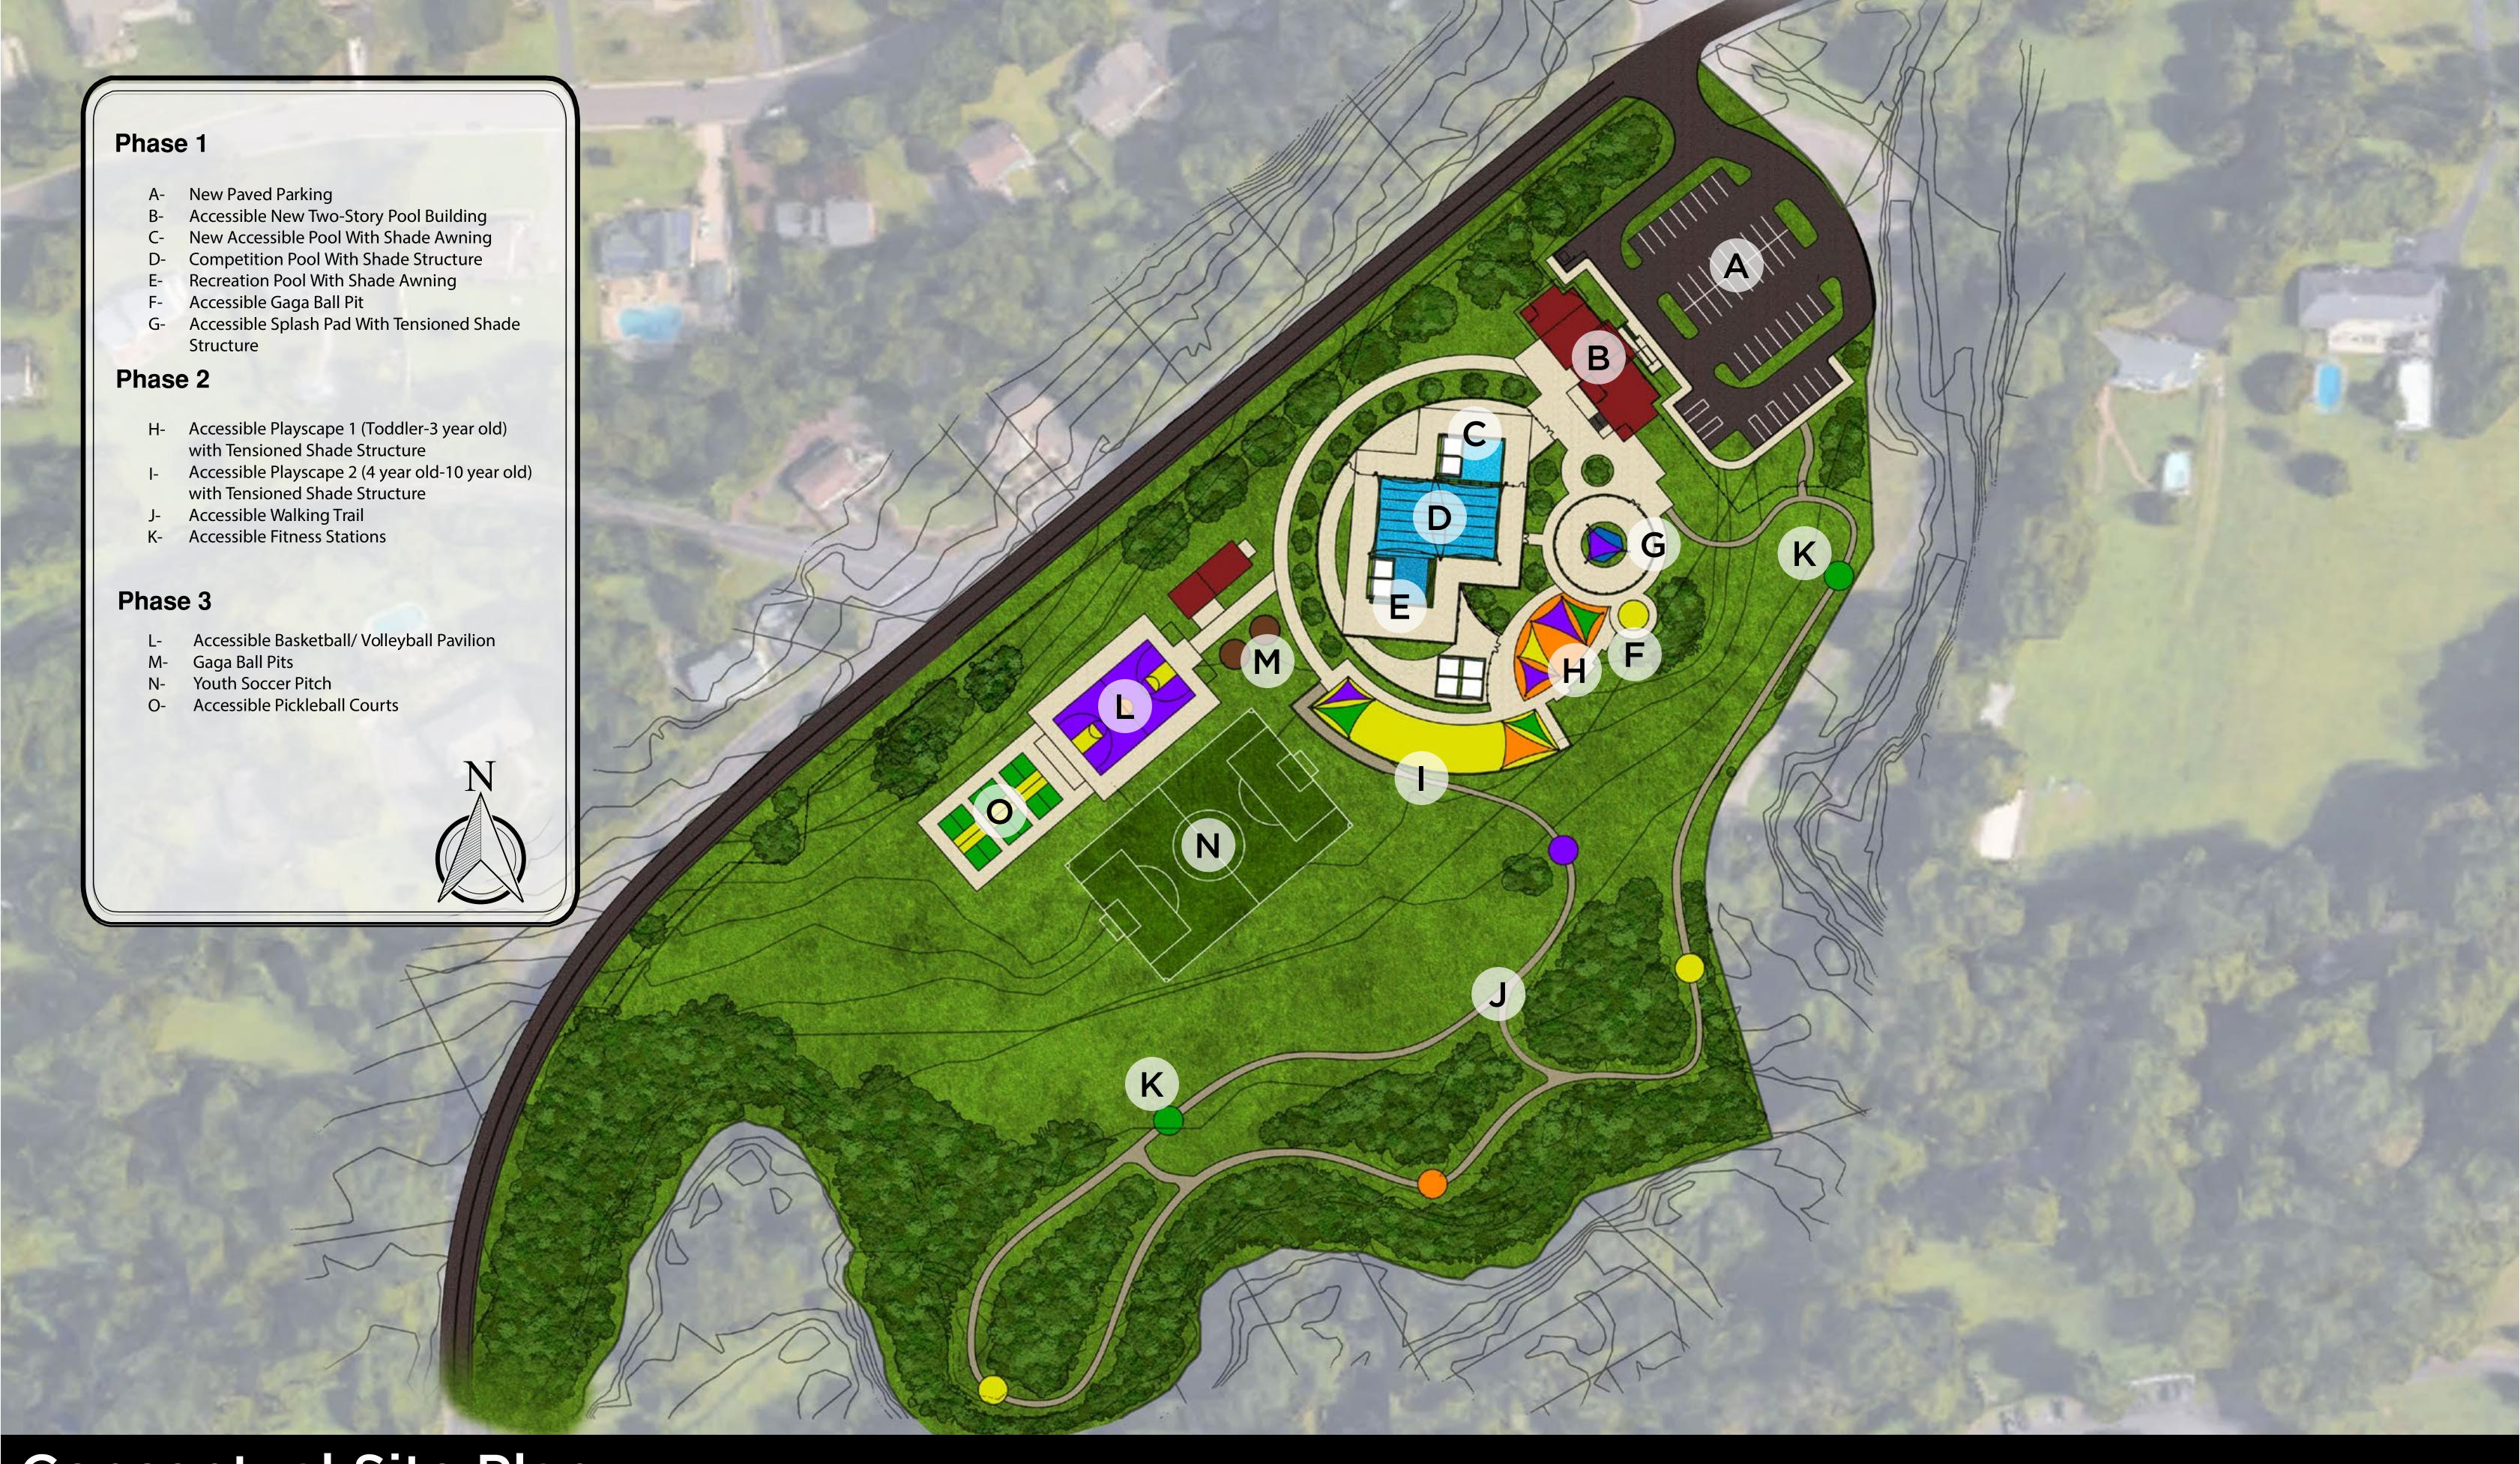

ALL ABILITIES WATER & RECREATION CENTER

890 Bridgetown Pike Northampton Township, PA

16403 Huebner Road • San Antonio, Texas 78249 (210) 340-2400 • www.LunaArchitecture.com

## Phase 1 New Paved Parking Accessible New Two-Story Pool Building New Accessible Pool With Shade Awning **Competition Pool With Shade Structure** Recreation Pool With Shade Awning Accessible Gaga Ball Pit G- Accessible Splash Pad With Tensioned Shade Structure Phase 2 H- Accessible Playscape 1 (Toddler-3 year old) with Tensioned Shade Structure Accessible Playscape 2 (4 year old-10 year old) with Tensioned Shade Structure Accessible Walking Trail **Accessible Fitness Stations** Phase 3 L- Accessible Basketball/ Volleyball Pavilion M- Gaga Ball Pits N- Youth Soccer Pitch O- Accessible Pickleball Courts Phase 4 Side Entrance with Staff Parking Q- Horse Pen D R- Horse Trail-Equine Therapy Fencing Q S